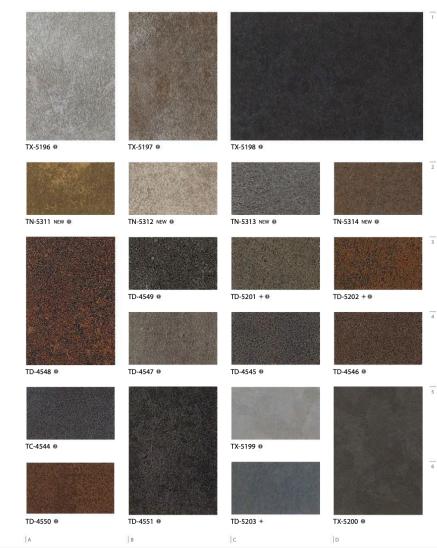

## REATEC ARCHITECTURAL DECORATIVE FILM

## CONCRETE, METAL, STUCCO, RUST, MARBLE STONE

### SELF ADHESIVE AND SUSTAINABLE

Why plunder the earth when you can achieve the same look with a Reatec film which is light weight, easily applied, eco - friendly and sustainable with no heavy handling and transport cost with easy maintenance and cleaning with all the other advantages mentioned below.



Here are some of the designs which are available.



## **CONCRETE**





## **RUST**





## M E D I C I

### **METALLIC**







# M E D I C I



Reatec is a self-adhesive film with over 1000 designs which can be applied like a wallpaper to any flat smooth surface. It is an advanced architectural, building, construction and interior design product and is excellent for new and renovation projects.

REATEC self- adhesive film is the modern way to decorate not only for new construction and décor projects but also to resurface, refresh, refinish and modernise existing outdated and discoloured surfaces. It is an ideal alternative to and far more durable than wallpaper.

Re-use old substrates and surfaces by transforming them and giving them an entirely fresh, new, modern look and feel. Adapt and re-use instead of demolishing and replacing. Why replace when you can upgrade.

Rea