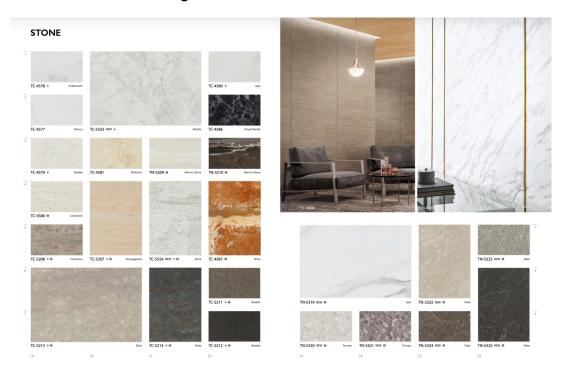

Here are some of the designs which are available.

# M E D I C I

Reatec is a self-adhesive film with over 1000 designs which can be applied like a wallpaper to any flat smooth surface. It is an advanced architectural, building, construction and interior design product and is excellent for new and renovation projects.

Reatec adhesive architectural film can be applied directly on top of existing surfaces bringing new life to outdated surfaces.

One can change surfaces from wood to metal, metal to leather, leather to stone and then back again. One's choices are endless. Choose a film which looks like wood, marble, metal, stucco, concrete, rust, stone, fabric, leather, fantasy, Japanese or plain colours.