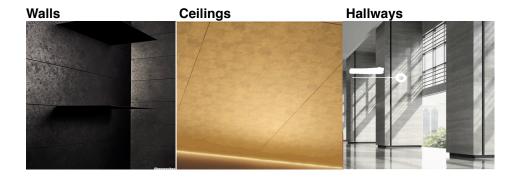

REATEC is being used in an endless range of sectors and areas and has specific application for

Lift Lobbies. Waiting and reception areas

Healthcare Industry.

To learn more about Reatec go to <a href="www.medici.co.za">www.medici.co.za</a> under REATEC or download the digital book and see the Reatec video below