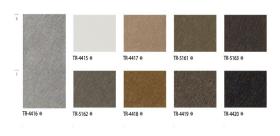

## REATEC ARCHITECTURAL DECORATIVE FILM

## CONCRETE, METAL, STUCCO, RUST, MARBLE STONE

### SELF ADHESIVE AND SUSTAINABLE

Why plunder the earth when you can achieve the same look with a Reatec film which is light weight, easily applied, eco - friendly and sustainable with no heavy handling and transport cost with easy maintenance and cleaning with all the other advantages mentioned below.



Here are some of the designs which are available.



## **CONCRETE**





## **RUST**





## M E D I C I

### **METALLIC**







# M E D I C I



Reatec is a self-adhesive film with over 1000 designs which can be applied like a wallpaper to any flat smooth surface. It is an advanced architectural, building, construction and interior design product and is excellent for new and renovation projects.

REATEC self- adhesive film is the modern way to decorate not only for new construction and décor projects but also to resurface, refresh, refinish and modernise existing outdated and discoloured surfaces. It is an ideal alternative to and far more durable than wallpaper.

Re-use old substrates and surfaces by transforming them and giving them an entirely fresh, new, modern look and feel. Adapt and re-use instead of demolishing and replacing. Why replace when you can upgrade.

Reatec adhesive architectural film can be a