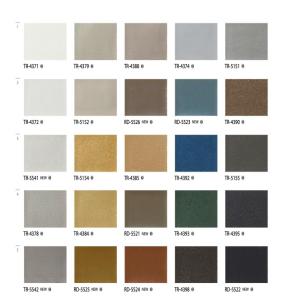

## REATEC ARCHITECTURAL DECORATIVE FILM

## CONCRETE, METAL, STUCCO, RUST, MARBLE STONE

### SELF ADHESIVE AND SUSTAINABLE

Why plunder the earth when you can achieve the same look with a Reatec film which is light weight, easily applied, eco - friendly and sustainable with no heavy handling and transport cost with easy maintenance and cleaning with all the other advantages mentioned below.



Here are some of the designs which are available.



## **CONCRETE**





## **RUST**





## M E D I C I

### **METALLIC**







# M E D I C I



Reatec is a self-adhesive film with over 1000 designs which can be applied like a wallpaper to any flat smooth surface. It is an advanced architectural, building, construction and interior design product and is excellent for new and renovation projects.

REATEC self- adhesive film is the modern way to decorate not only for new construction and décor projects but also to resurface, refresh, refinish and modernise existing outdated and discoloured surfaces. It is an ideal alternative to and far more durable than wallpaper.

Re-use old substrates and surfaces by transforming them and giving them an entirely fresh, new, modern look and feel. Adapt and re-use instead of demolishing and replacing. Why replace when you can upgrade.

Reatec adhesive architectural film can be