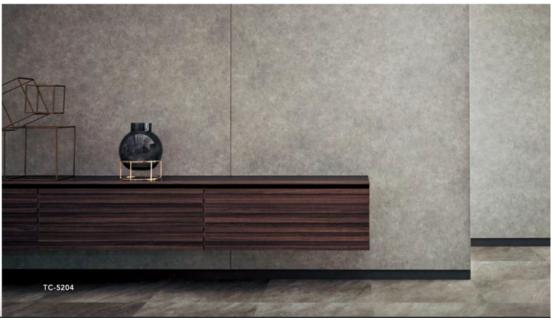

## **CONCRETE**

REATEC self- adhesive film is the modern way to decorate not only for new construction and décor projects but also to resurface, refresh, refinish and modernise existing outdated and discoloured surfaces. It is an ideal alternative to and far more durable than wallpaper.

Reatec adhesive architectural film can be applied directly on top of existing surfaces bringing new life to outdated surfaces.

One can change surfaces from wood to metal, metal to leather, leather to stone and then back again. One's choices are endless. Choose a film which looks like wood, marble, metal, stucco, concrete, rust, stone, fabric, leather, fantasy, Japanese or plain colours.