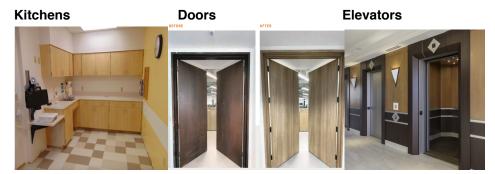

REATEC is being used in an endless range of sectors and areas and has specific application for

Lift Lobbies. Waiting and reception areas

Healthcare Industry.

To learn more about Reatec go to <a href="www.medici.co.za">www.medici.co.za</a> under REATEC or download the digital book and see the Reatec video below