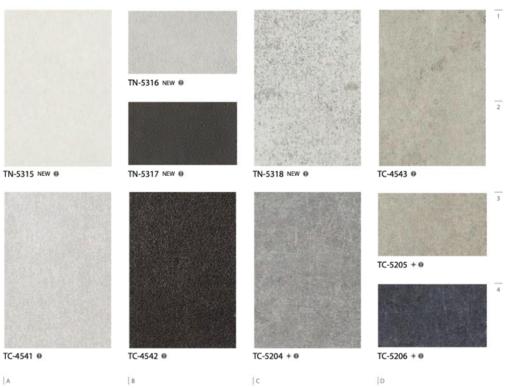

Here are some of the designs which are available.

Reatec adhesive architectural film can be applied directly on top of existing surfaces bringing new life to outdated surfaces.

One can change surfaces from wood to metal, metal to leather, leather to stone and then back again. One's choices are endless. Choose a film which looks like wood, marble, metal, stucco, concrete, rust, stone, fabric, leather, fantasy, Japanese or plain colours.