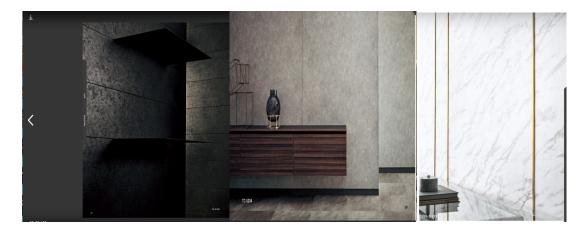

## **CONCRETE**

REATEC self- adhesive film is the modern way to decorate not only for new construction and décor projects but also to resurface, refresh, refinish and modernise existing outdated and discoloured surfaces. It is an ideal alternative to and far more durable than wallpaper.

Reatec adhesive architectural film can be applied directly on top of existing surfaces bringing new life to outdated surfaces.

One can change surfaces from wood to metal, metal to leather, leather to stone and then back again. One's choices are endless. Choose a film which looks like wood, marble, metal, stucco, concrete, rust, stone, fabric, leather, fantasy, Japanese or plain colours.