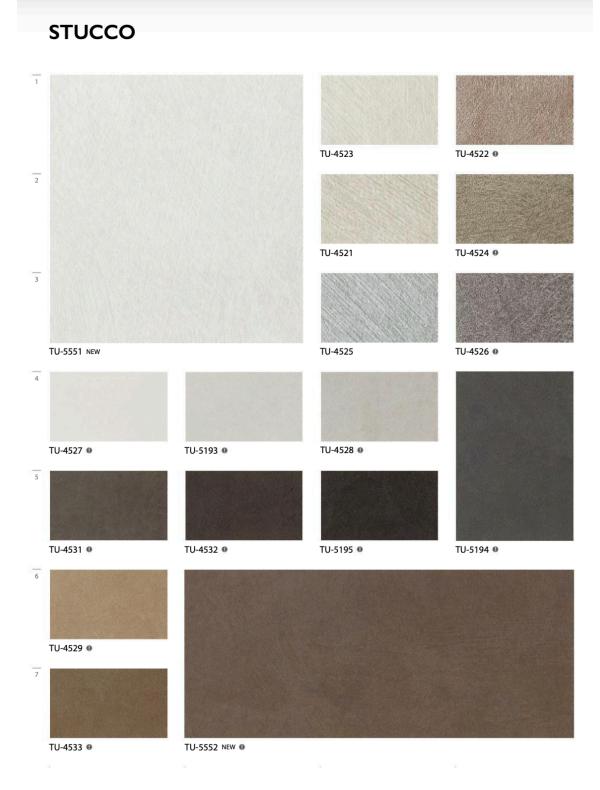

## REATEC ARCHITECTURAL DECORATIVE FILM

## CONCRETE, METAL, STUCCO, RUST, MARBLE STONE

### SELF ADHESIVE AND SUSTAINABLE

Why plunder the earth when you can achieve the same look with a Reatec film which is light weight, easily applied, eco - friendly and sustainable with no heavy handling and transport cost with easy maintenance and cleaning with all the other advantages mentioned below.



Here are some of the designs which are available.



## **CONCRETE**





## **RUST**





## M E D I C I

### **METALLIC**







# M E D I C I



Reatec is a self-adhesive film with over 1000 designs which can be applied like a wallpaper to any flat smooth surface. It is an advanced architectural, building, construction and interior design product and is excellent for new and renovation projects.

REATEC self- adhesive film is the modern way to decorate not only for new construction and décor projects but also to resurface, refresh, refinish and modernise existing outdated and discoloured surfaces. It is an ideal alternative to and far more durable than wallpaper.

Re-use old substrates and surfaces by transforming them and giving them an entirely fresh, new, modern look and feel. Adapt and re-use instead of demolishing and replacing. Why replace when you can upgrade.

Reatec adhesive architectural film can be applied directly on